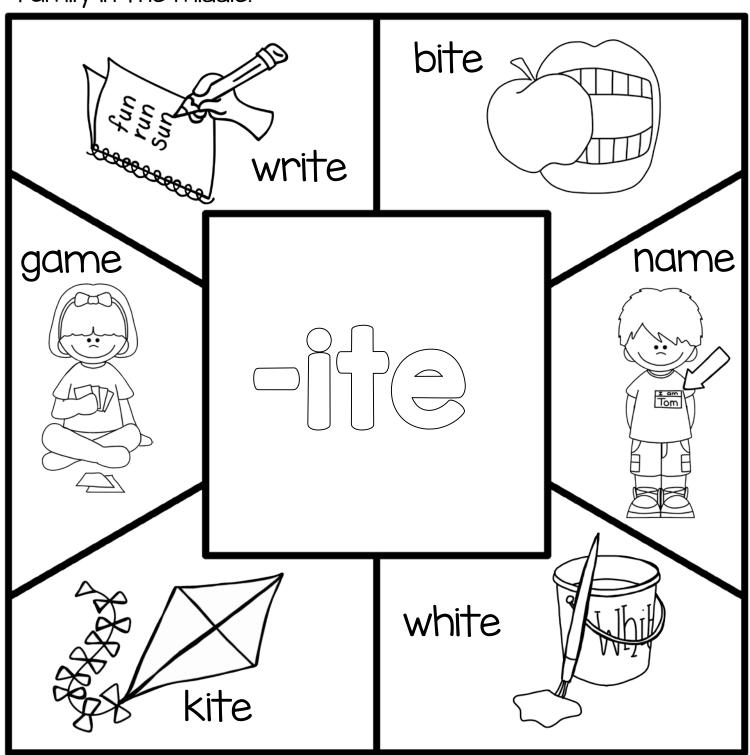

Directions: Color the shapes that are a part of the word family in the middle.

Directions: Color the shapes that are a part of the word family in the middle.

| i | i e e e e e e e e e e e e e e e e e e e |
|---|-----------------------------------------|