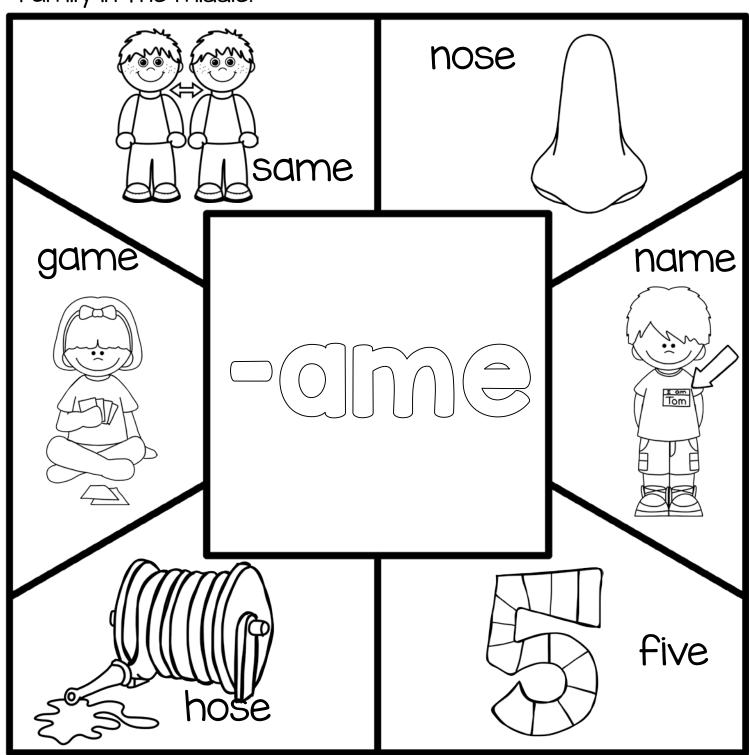

Directions: Color the shapes that are a part of the word family in the middle.

Directions: Color the shapes that are a part of the word family in the middle.