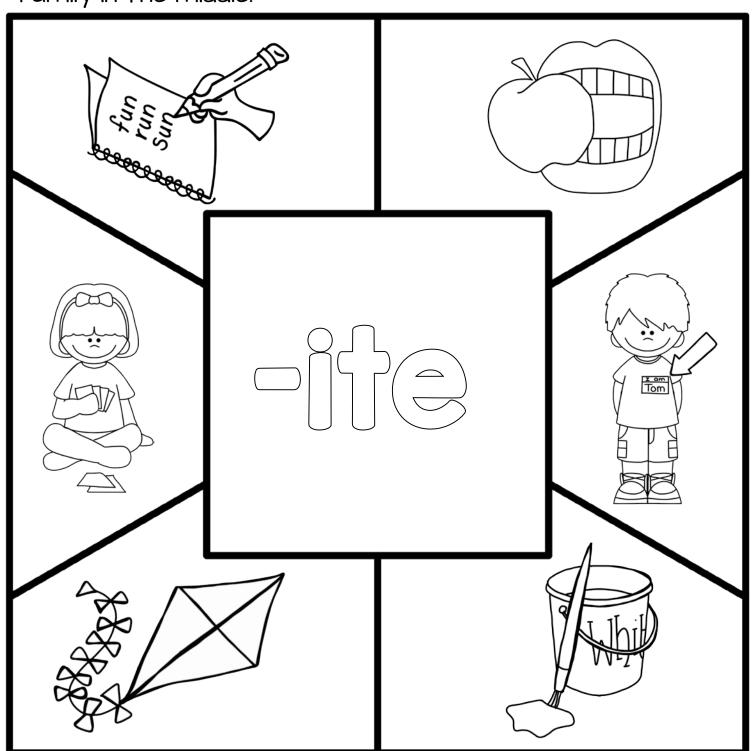

Directions: Color the shapes that are a part of the word family in the middle.

Directions: Color the shapes that are a part of the word family in the middle.

Directions: Color the shapes that are a part of the word family in the middle.

| I . | i | i e e e e e e e e e e e e e e e e e e e |
|-----|---|-----------------------------------------|

Directions: Color the shapes that are a part of the word family in the middle.

Directions: Color the shapes that are a part of the word family in the middle.