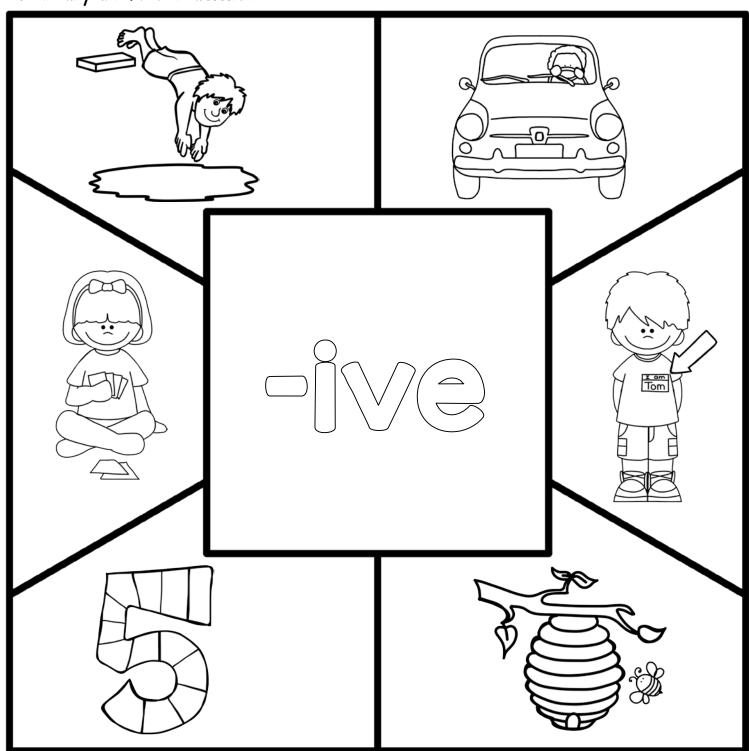

Directions: Color the shapes that are a part of the word family in the middle.

Directions: Color the shapes that are a part of the word family in the middle.

**Directions:** Color the shapes that are a part of the word family in the middle.

| 1 | I | I |
|---|---|---|
|   |   |   |

Directions: Color the shapes that are a part of the word family in the middle.

Directions: Color the shapes that are a part of the word family in the middle.

Directions: Color the shapes that are a part of the word family in the middle.