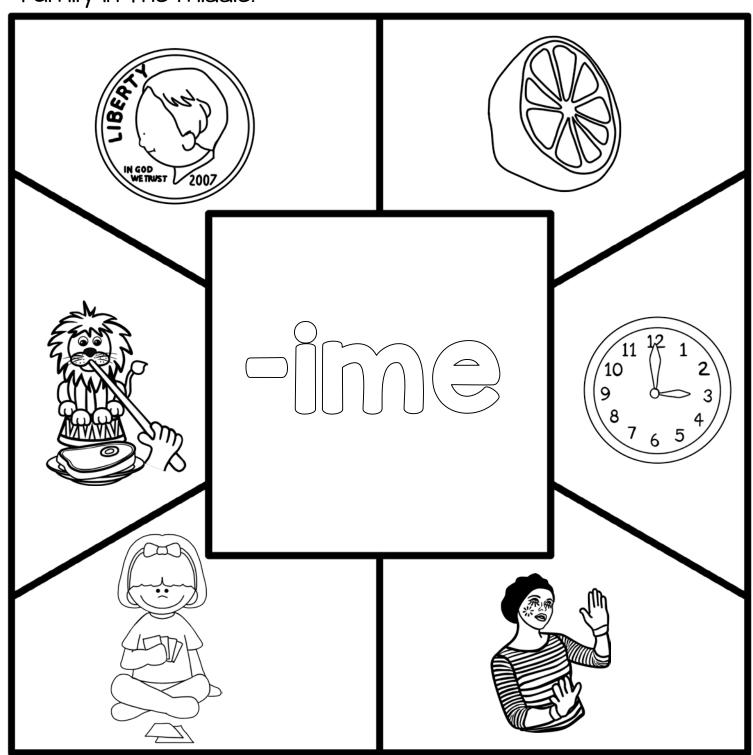

Directions: Color the shapes that are a part of the word family in the middle.

Directions: Color the shapes that are a part of the word family in the middle.

**Directions:** Color the shapes that are a part of the word family in the middle.