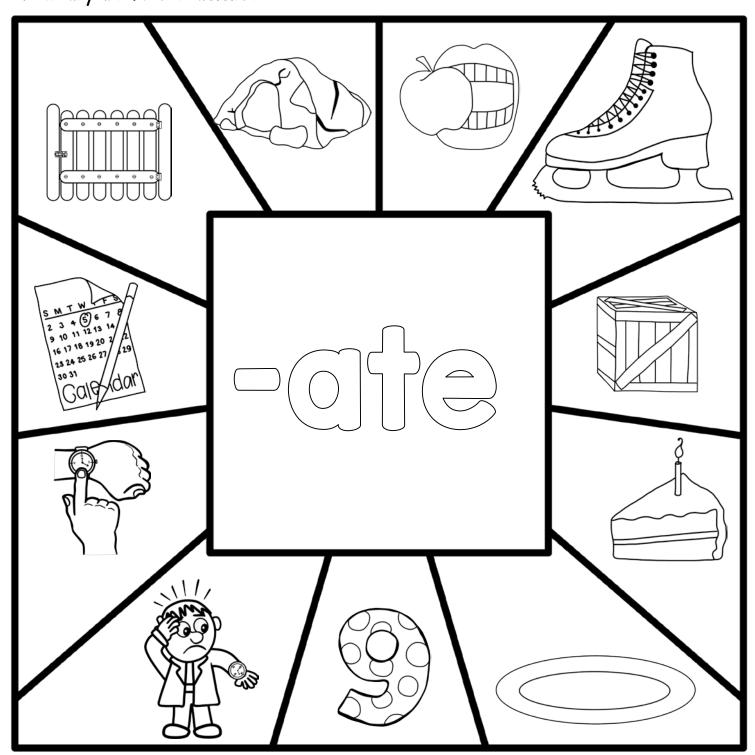

Directions: Color the shapes that are a part of the word family in the middle.

Directions: Color the shapes that are a part of the word family in the middle.

| i | i e e e e e e e e e e e e e e e e e e e |
|---|-----------------------------------------|