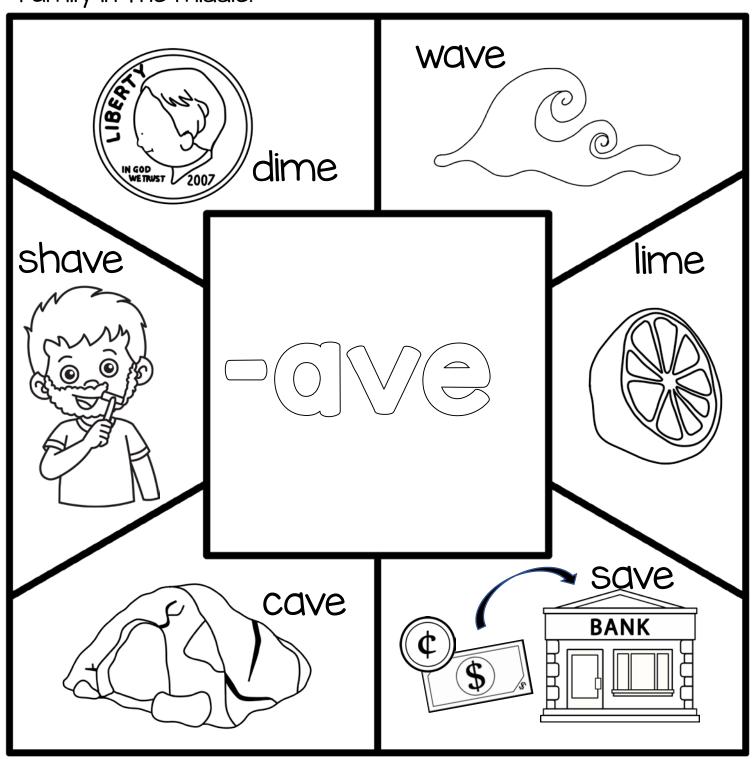

Directions: Color the shapes that are a part of the word family in the middle.

Directions: Color the shapes that are a part of the word family in the middle.

**Directions:** Color the shapes that are a part of the word family in the middle.