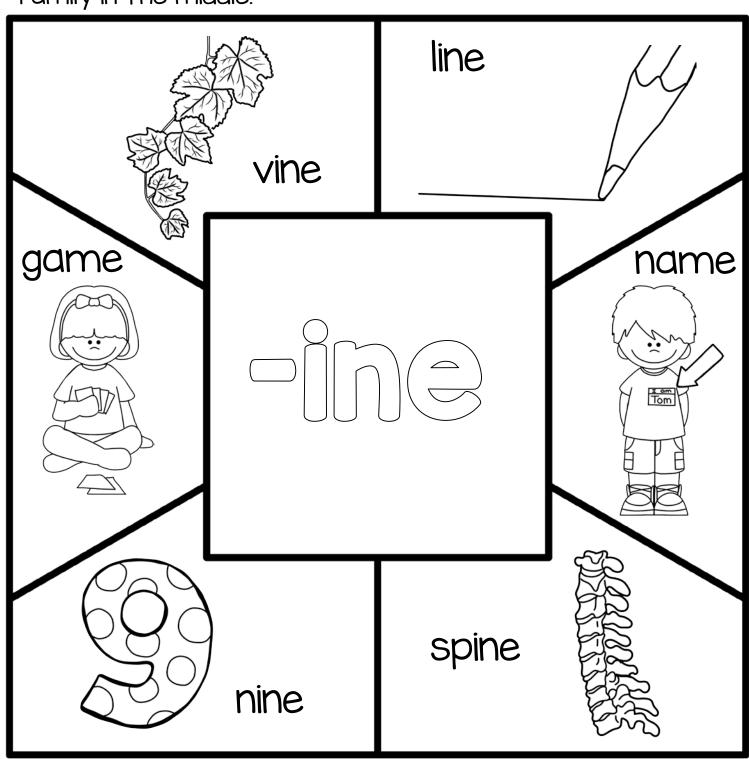

Directions: Color the shapes that are a part of the word family in the middle.

Directions: Color the shapes that are a part of the word family in the middle.

**Directions:** Color the shapes that are a part of the word family in the middle.

| 1 | I | I |
|---|---|---|
|   |   |   |

Directions: Color the shapes that are a part of the word family in the middle.

Directions: Color the shapes that are a part of the word family in the middle.

Directions: Color the shapes that are a part of the word family in the middle.