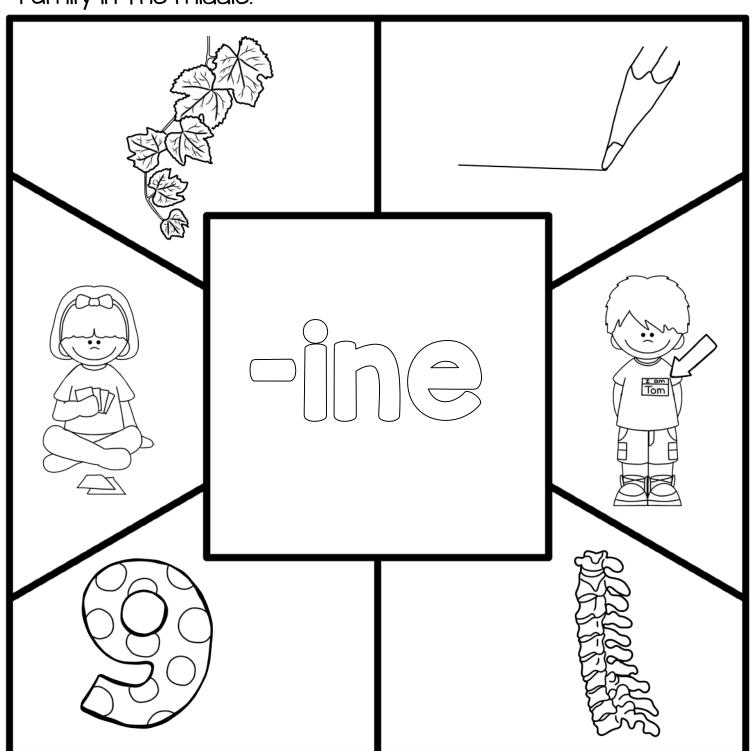

Directions: Color the shapes that are a part of the word family in the middle.

Directions: Color the shapes that are a part of the word family in the middle.

| i | i e e e e e e e e e e e e e e e e e e e |
|---|-----------------------------------------|