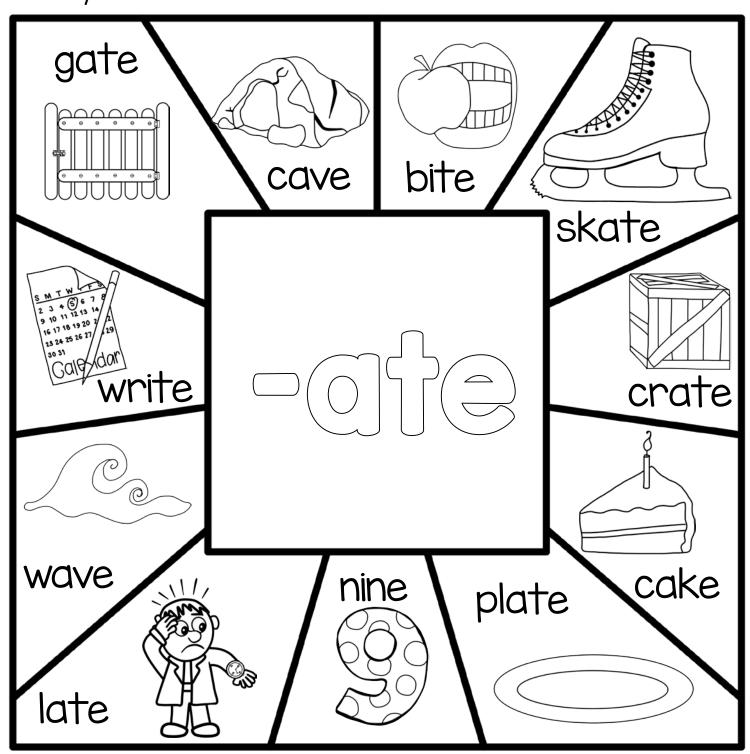

Directions: Color the shapes that are a part of the word family in the middle.

Directions: Color the shapes that are a part of the word family in the middle.

Directions: Color the shapes that are a part of the word family in the middle.