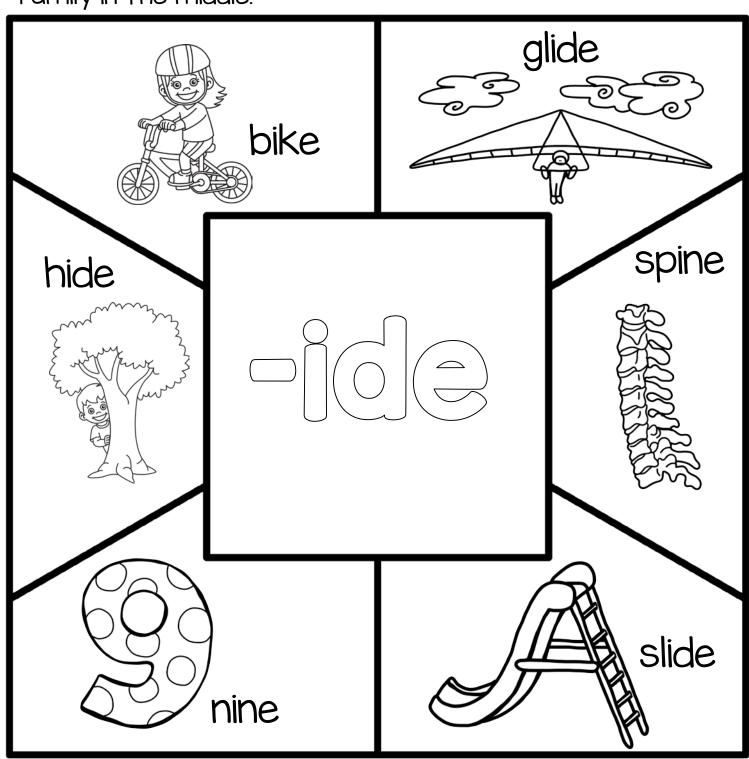

Directions: Color the shapes that are a part of the word family in the middle.

Directions: Color the shapes that are a part of the word family in the middle.

| i | i e e e e e e e e e e e e e e e e e e e |
|---|-----------------------------------------|