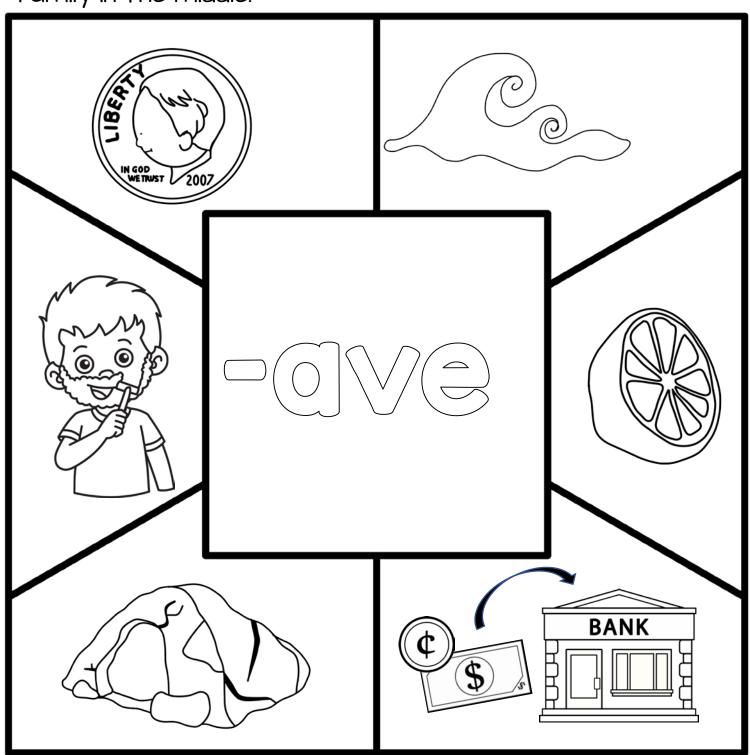

Directions: Color the shapes that are a part of the word family in the middle.

Directions: Color the shapes that are a part of the word family in the middle.

Directions: Color the shapes that are a part of the word family in the middle.