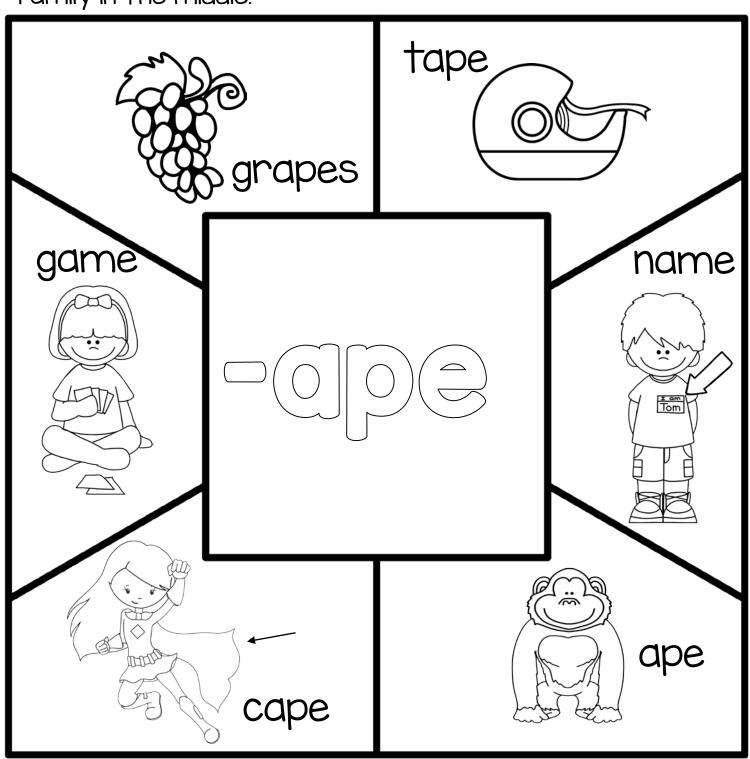

Directions: Color the shapes that are a part of the word family in the middle.

Directions: Color the shapes that are a part of the word family in the middle.

Directions: Color the shapes that are a part of the word family in the middle.