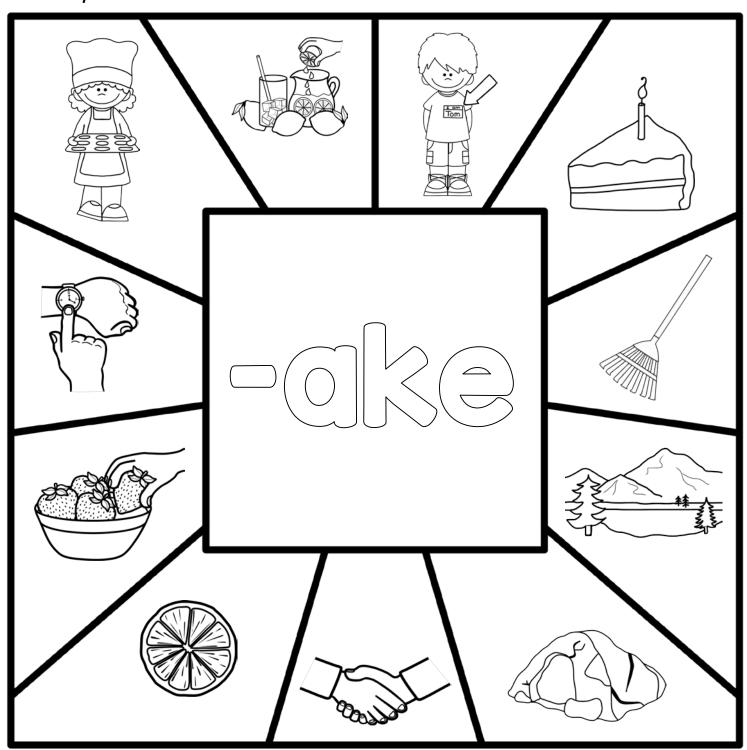

Directions: Color the shapes that are a part of the word family in the middle.

Directions: Color the shapes that are a part of the word family in the middle.

Directions: Color the shapes that are a part of the word family in the middle.