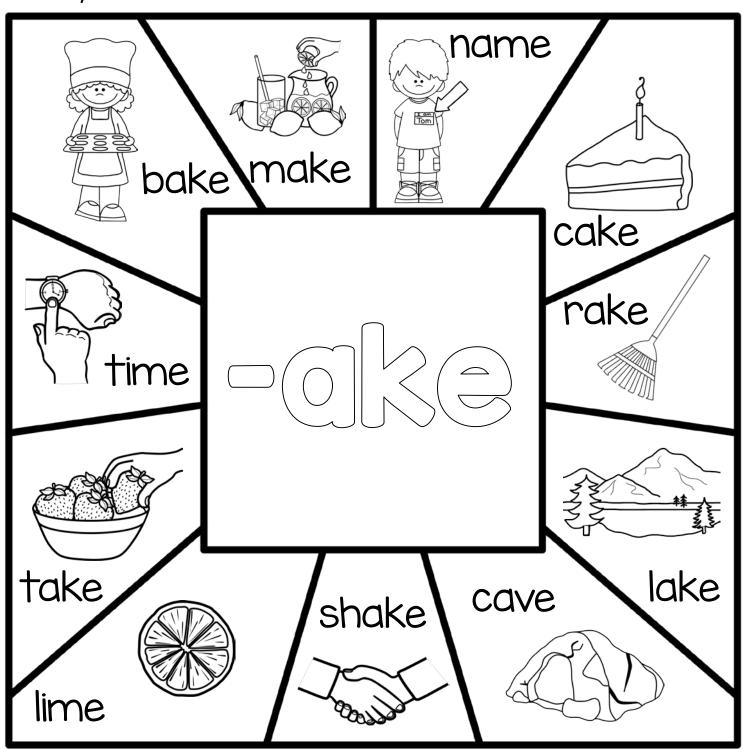

Directions: Color the shapes that are a part of the word family in the middle.

Directions: Color the shapes that are a part of the word family in the middle.

| i | i e e e e e e e e e e e e e e e e e e e |
|---|-----------------------------------------|