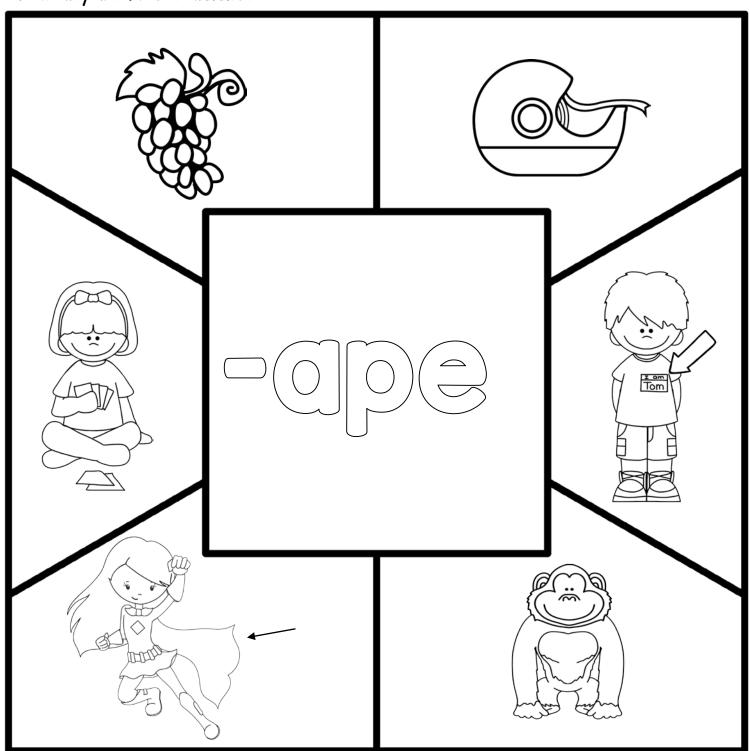

Directions: Color the shapes that are a part of the word family in the middle.

Directions: Color the shapes that are a part of the word family in the middle.

**Directions:** Color the shapes that are a part of the word family in the middle.