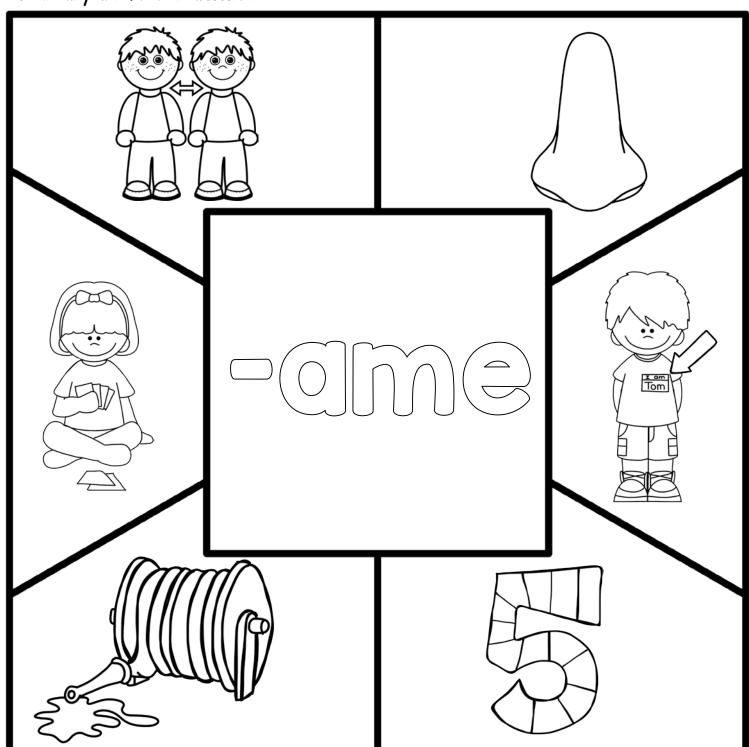

Directions: Color the shapes that are a part of the word family in the middle.

Directions: Color the shapes that are a part of the word family in the middle.

Directions: Color the shapes that are a part of the word family in the middle.