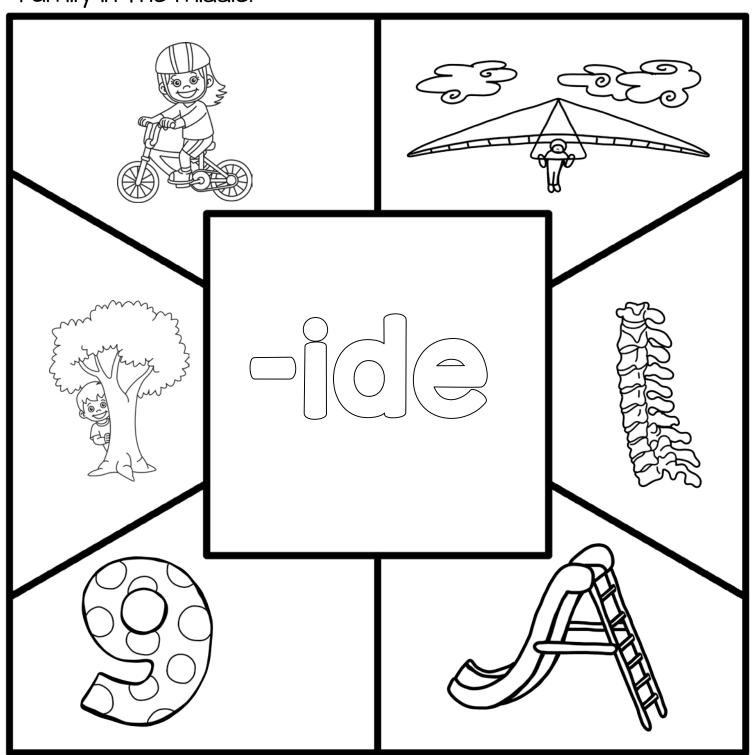

Directions: Color the shapes that are a part of the word family in the middle.

Directions: Color the shapes that are a part of the word family in the middle.

Directions: Color the shapes that are a part of the word family in the middle.