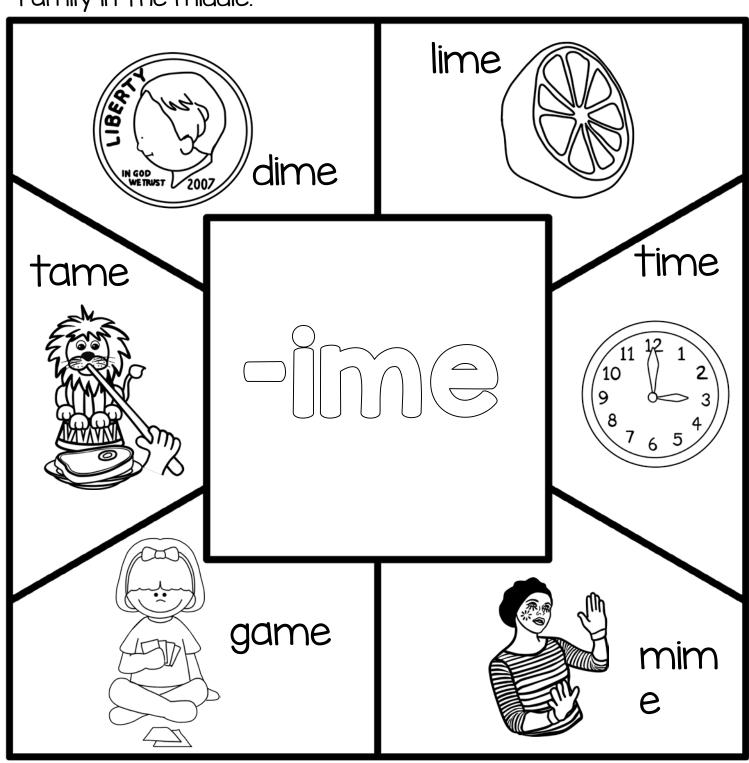

Directions: Color the shapes that are a part of the word family in the middle.

Directions: Color the shapes that are a part of the word family in the middle.

Directions: Color the shapes that are a part of the word family in the middle.

| I . | i | i e e e e e e e e e e e e e e e e e e e |
|-----|---|-----------------------------------------|

Directions: Color the shapes that are a part of the word family in the middle.

Directions: Color the shapes that are a part of the word family in the middle.