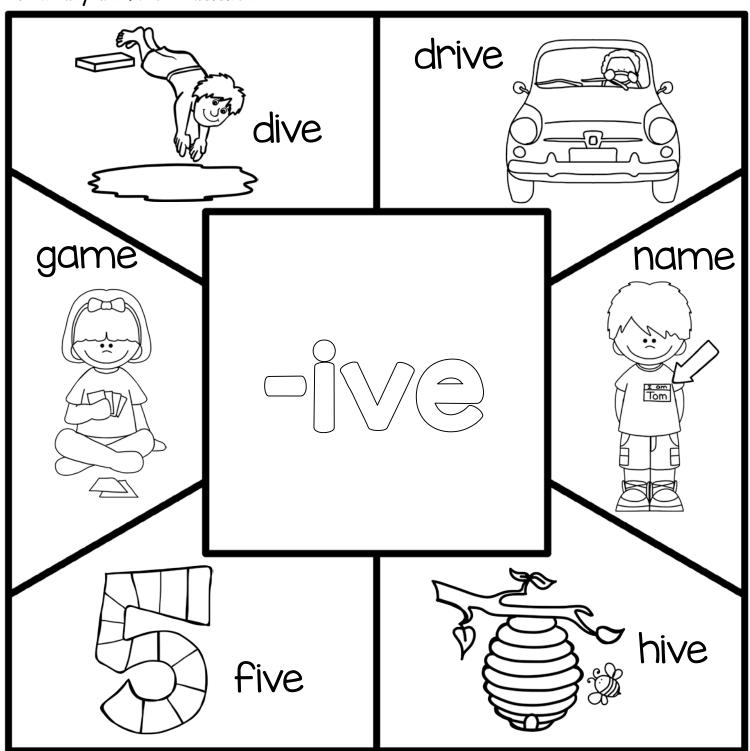

Directions: Color the shapes that are a part of the word family in the middle.

Directions: Color the shapes that are a part of the word family in the middle.